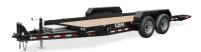

# 2021 Cam Superline P5CAM18FTT (5 Ton Tilt Trailer Full Deck 8.5 x 18) Equipment Trailer

| Width: 84" or 7'0" | Length: 216" or 18'0"                                                                            |
|--------------------|--------------------------------------------------------------------------------------------------|
| GVWR: 11960        | Payload: 8980                                                                                    |
| #Axles: 2          | Axle Capacity: 0.00                                                                              |
|                    | Width: 64 01 7 0<br>GVWR: 11960<br>#Axles: 2<br>p5cam18ftt-5-ton-tilt-trailer-full-deck-8-HNjj.h |

#### **Full Deck Tilt**

Are you looking for a better solution to loading and unloading skid loaders, mini excavators, compact tractors or other types of equipment? Where traditional ramp trailers present a challenge with higher load angles and the inconvenience of ramps that have to be re-positioned, the CAM Superline Full Deck Tilt Trailer eliminates the need for ramps with a gravity powered tilting deck.