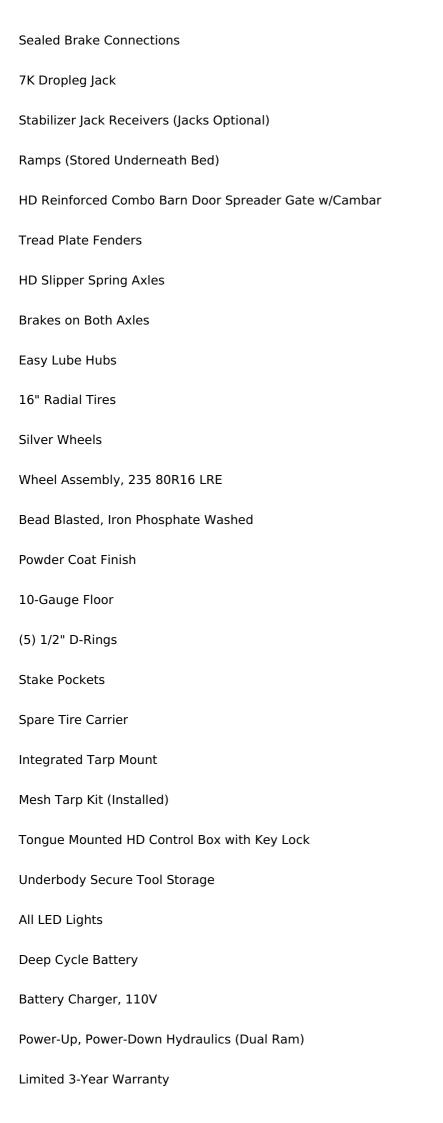

## **Standard Features**

**Tube Main Frame** 

24" Sides

Integrated Side Body Stiffening System

**Board Holders** 

Adjustable 2-5/16 Coupler

Safety Chains

7-Way RV-Style Molded Plug

Breakaway Switch with Battery

EverLink(tm) Wiring Harness

| While we strive to represent our trailers with 100% accuracy - please call to confirm details of trailer. |  |  |  |  |
|-----------------------------------------------------------------------------------------------------------|--|--|--|--|
|                                                                                                           |  |  |  |  |
|                                                                                                           |  |  |  |  |
|                                                                                                           |  |  |  |  |
|                                                                                                           |  |  |  |  |
|                                                                                                           |  |  |  |  |
|                                                                                                           |  |  |  |  |
|                                                                                                           |  |  |  |  |
|                                                                                                           |  |  |  |  |
|                                                                                                           |  |  |  |  |
|                                                                                                           |  |  |  |  |
|                                                                                                           |  |  |  |  |
|                                                                                                           |  |  |  |  |
|                                                                                                           |  |  |  |  |
|                                                                                                           |  |  |  |  |
|                                                                                                           |  |  |  |  |
|                                                                                                           |  |  |  |  |
|                                                                                                           |  |  |  |  |
|                                                                                                           |  |  |  |  |
|                                                                                                           |  |  |  |  |
|                                                                                                           |  |  |  |  |
|                                                                                                           |  |  |  |  |
|                                                                                                           |  |  |  |  |
|                                                                                                           |  |  |  |  |
|                                                                                                           |  |  |  |  |
|                                                                                                           |  |  |  |  |
|                                                                                                           |  |  |  |  |