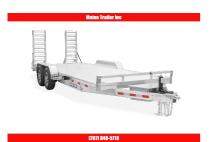

# 2022 Sure-Trac 7 X 20 (18+2) Aluminum Implement 14K

| Stock#: ST55441                    | VIN#: 5JW1U2028N3355441                          | Year: 2022            |
|------------------------------------|--------------------------------------------------|-----------------------|
| Manufacturer: Sure-Trac            | Width: 84" or 7'0"                               | Length: 240" or 20'0" |
| Weight: 1945                       | GVWR: 14000                                      | Payload: 12055        |
| Color: ALUMINUM                    | #Axles: 2                                        |                       |
| URL: https://mainetrailer.com/2022 | 2-sure-trac-7-x-20-18-2-aluminum-implement-14k-N | li6n.html             |

### **ALUMINUM EQUIPMENT TRAILER**

Available in 10K and 14K Gross Vehicle Weight Rating (GVWR), the Sure-Trac Aluminum Equipment Trailer provides optimum load capacity without sacrificing strength. The heavy duty 8" Aluminum frame and channel crossmembers are ready to support any job. 14K Models feature a heavy duty 12K Jack, slipper spring suspension, and 16" Radial tires on aluminum wheels.

#### **FEATURES**

6" C-Channel Frame (10K)

8" C-Channel Frame (14K)

Full Wrapped C-Channel Tongue

HD Tube Bulkhead

2-5/16" A-Frame Coupler (10K)

Adjustable 2-5/16" Coupler (14K)

Safety Chains

| 7-Way RV-Style Molded Plug                                                                                |
|-----------------------------------------------------------------------------------------------------------|
| EverLink Wiring Harness                                                                                   |
| Sealed Brake Connections                                                                                  |
| 7K Dropleg Jack(10K)                                                                                      |
| 12K Dropleg Jack (14K)                                                                                    |
| 2' Cleated Beavertail                                                                                     |
| 5' Aluminum Stand-Up Ramps                                                                                |
| HD Aluminum Fenders (Both Removable)                                                                      |
| Slipper Spring Suspension (14K)                                                                           |
| Easy Lube Hubs                                                                                            |
| 15" Radial Tires (10K)                                                                                    |
| 16" Radial Tires (14K)                                                                                    |
| Aluminum Wheels                                                                                           |
| Wheel Assembly, 225 75R15 LRD (10K)                                                                       |
| Wheel Assembly, 235 80R16 LRE, (14K)                                                                      |
| Extruded Aluminum Flooring                                                                                |
| Recessed D-Rings                                                                                          |
| Stake Pockets and Rub Rail                                                                                |
| Spare Tire Carrier                                                                                        |
| All LED Lights                                                                                            |
| While we strive to represent our trailers with 100% accuracy - please call to confirm details of trailer. |
|                                                                                                           |
|                                                                                                           |